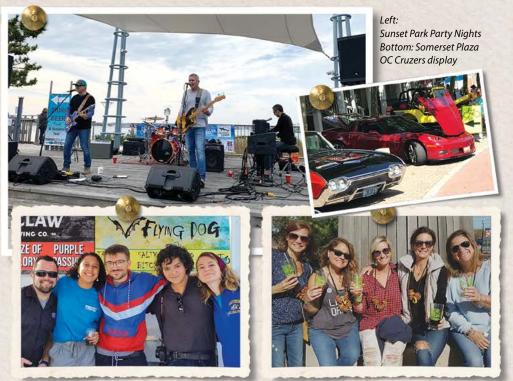

The 2002 reconstruction of Somerset Street into a semi-pedestrian Somerset Plaza provided a new forum for special events as well as outside dining opportunities. This Plaza is also an important pedestrian link to the inner blocks of downtown Ocean City.

The partnership with the Town of Ocean City and several other organizations resulted in the construction of Sunset Park in 2006 that has provided an important public space for many concerts and other events in the downtown area.