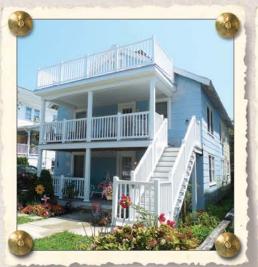

Facade project at 1004 Baltimore Avenue

Facade project at 407 St. Louis Avenue

The OCDC was recently awarded \$55,000 for the Façade Improvement Program to assist downtown business and property owners in renovating or restoring the exteriors of their buildings, \$55,000 for the Green Building Initiatives Program which assists older buildings by making them more energy efficient, and a \$10,000 Mainstreet Improvement Program Grant for a feasibility study.