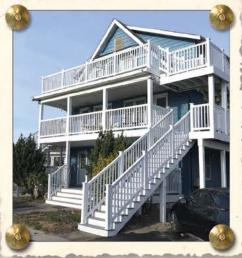

Facade project at 1004 Baltimore Avenue

Facade project at 407 St. Louis Avenue

The OCDC was recently awarded \$55,000 for the Façade Improvement Program to assist downtown business and property owners in renovating or restoring the exteriors of their buildings, \$55,000 for the Green Building Initiatives Program which assists older buildings by making them more energy efficient, and a \$10,000 Mainstreet Improvement Program Grant for a feasibility study.